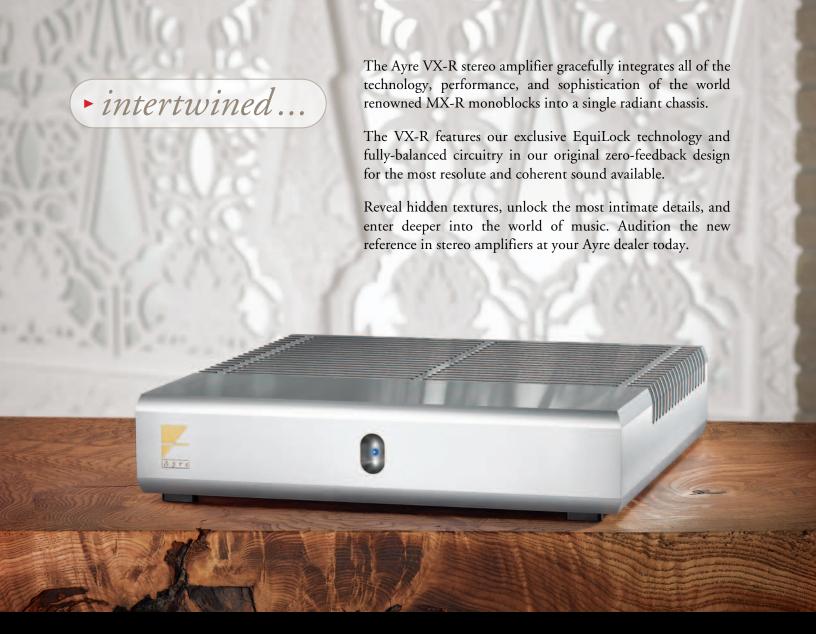

## ► VX-R: stereo amplifier

## Features

- Zero-feedback, fully-balanced discrete circuitry
- Linear analog power supply
- Ayre's exclusive Equilock circuit
- Ultra-low loss circuit board material
- Custom developed audio-grade resistors
- Proprietary polystyrene capacitors
- ThermalTrak transistors for real time optimal biasing
- Ayre Conditioner power line RFI filter
- AyreLink communication system

## Specifications

Power Output: 200 watts per channel continuous (8 ohms) 400 watts per channel continuous (4 ohms)

Gain: 26 dB

Input Impedance: 2 Mohm balanced (1 Mohm per phase)

Frequency Response: DC - 250 kHz

Power Consumption: 200watts (45 watts in standby mode)

Dimensions: 17.25" W x 18.75" D x 3.75" H (44cm x 48cm x 9.5cm)

Weight: 78 pounds (35 kg)