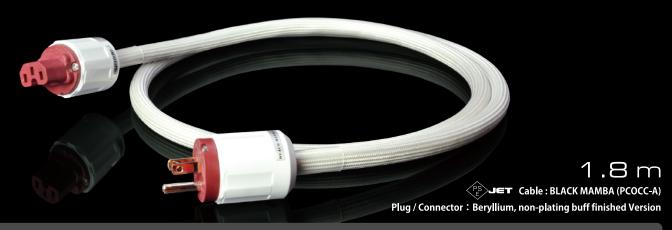

## BLACK MANBA=Z BUTCHA Beryllium

PCOCC-A Conductor Power Cable with beryllium buff finished plug & connector

BLACK MAMBA power cable was originally developed for professional recording studio in which flat and colorless sound character are required for a cable. This time, we modified it for home sound system and it was produced as the BLACK MAMBA- $\Sigma$ .

Release Date: 2010/6/30

3.5sq cable diameter makes it flexible and setting cables easier. And it equipped with the blade/contact made by beryllium copper which has high reputation by application of our premium line plug/connecter/receptacle, M1/F1/R1. Taking advantage of the high conductivity of beryllium copper, the blade is non-plating and buff-polished for getting rid of additional sound color by the power cable. The name of the fast-moving snake, Black mamba, and the symbol of electric conductivity, sigma, expresses the high-speed electric flow of BLACK MAMBA- $\Sigma$ .

## <FEATURES>

- The clear and powerful sound by 3.5sq PCOCC-A power unit compatible for 20A.
- The insulator made of polymer polyolefin and inclusion made of low-dielectric flex PE attenuate vibration.
- The perfect noise protection by copper foil shield which has 100% shielding ration and copper drain wire.
- Fused glass sleeve is newly employed for its outer sleeve in addition to the halogen-free sheath which has excellent vibration damping property and electric characteristic.
- The original plug with beryllium copper blades (non-plating, buff-finished) has hi-resolution sound characteristic.