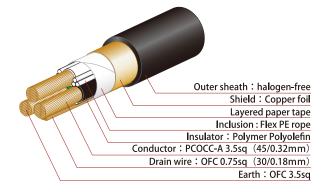

<BLACK MAMBA structure>

Manufacturer: Oyaide Elec. Co., Ltd 1-9-6 Yushima Bunkyo-ku Tokyo 113-0034 Japan. Phone: +81-3-5684-2151 Fax: +81-3-5684-2150 E-mail: webmaster@oyaide.com

## <FEATURES>

- The clear and powerful sound by 3.5sq PCOCC-A power unit compatible for 20A.
- The insulator made of polymer polyolefin and inclusion made of low-dielectric flex PE attenuate vibration.
- The perfect noise protection by copper foil shield which has 100% shielding ration and copper drain wire.
- Fused glass sleeve is newly employed for its outer sleeve in addition to the halogen-free sheath which has excellent vibration damping property and electric characteristic.
- The original plug with beryllium copper blades (non-plating, buff-finished) has hi-resolution sound characteristic.