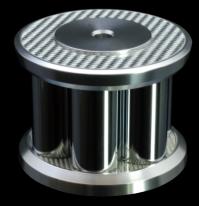

The 「STB-HW」 is the heavy-weight model which is the heaviest vinyl stabilizer on the market when it is full-weighted condition. It enhances the tracing ability of the groove to the maximum.

Release Date: 2010 / 6/30

- ●Composition: A5052 Aluminum cut by NC machining, Alumite treatment (top/bottom disc)、Silver carbon FRP (surface)、Chrome plated pure brass (Weight×6・Axis×1)、Silver carbon sheet (Weight spacer×1)
- ●Weight / Dimension:

STB-MS 200 g (without weights)  $\sim$  440 g (with weights) \*weight changeable by unit (40 g)  $\cdot \varphi$  70mm H35mm STB-HW 240 g (without weights)  $\sim$  790 g (with weights) \*\*weight changeable by unit (90 g)  $\cdot \varphi$  70mm H55mm