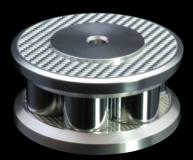

## STB-MS

The heavy weight vinyl stabilizer

STB-HW

「STB-MS」is the original vinyl stabilizer produced with innovation concepts. It is composed by detachable 10 parts and its weight is changeable by the number of the weights for your best timbre tuning. And, the optional carbon weight, 「STB-CM」, can be equipped according to your preference. Furthermore, it can be used for EPs by flipping it upside down.

- ●Composition: A5052 Aluminum cut by NC machining, Alumite treatment (top/bottom disc)、Silver carbon FRP (surface)、Chrome plated pure brass (Weight×6・Axis×1)、Silver carbon sheet (Weight spacer×1)
- ●Weight / Dimension:

STB-MS 200 g (without weights)  $\sim$  440 g (with weights) \*weight changeable by unit (40 g)  $\cdot \varphi$  70mm H35mm STB-HW 240 g (without weights)  $\sim$  790 g (with weights) \*\*weight changeable by unit (90 g)  $\cdot \varphi$  70mm H55mm