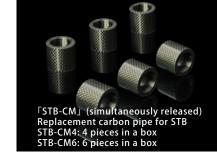

## <FEATURE>

- The hybrid component of Aluminum, brass and silver carbon controls vibration on the turntable to stabilize the trace of stylus.
- It has customizable weight function by brass weights for your faverite timbre tuning.
- Optionally, It also possible to change the brass weights to the carbon weight, "STB-CM".
- It can be used for a turntable with floating suspension system such as "LINN LP-12" only when it has no brass weights or it equipped with 6 of carbon weights.
- It fits your hand for smooth operation by ergonomics design.
- It can be used as an EP stabilizer by flipping it upside down.
- The silver carbon soft weight spacer which damps the mutual interference of vibration is equipped and removable.
- STB-MS, 35mm height, can be used when the turntable cover is closed.
- It enhances the sound quality with our original turntable sheet, MJ-12.